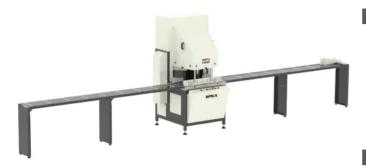

## Standard Equipments

- Ø 500 mm saw (2 pcs.)
- · Cooling system
- V cutting set with Pneumatic clamps
- Right and left conveyor (V cutting and L cutting 3 m)
- \* L cutting (90°) notching set with Pneumatic clamps