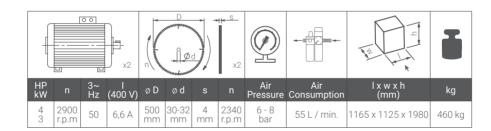

## Standard Equipments

- Ø 500 mm saw (2 pcs.)
- · Cooling system
- V cutting set with Pneumatic clamps
- Right and left conveyor (V cutting and L cutting 3 m)
- \* L cutting (90°) notching set with Pneumatic clamps