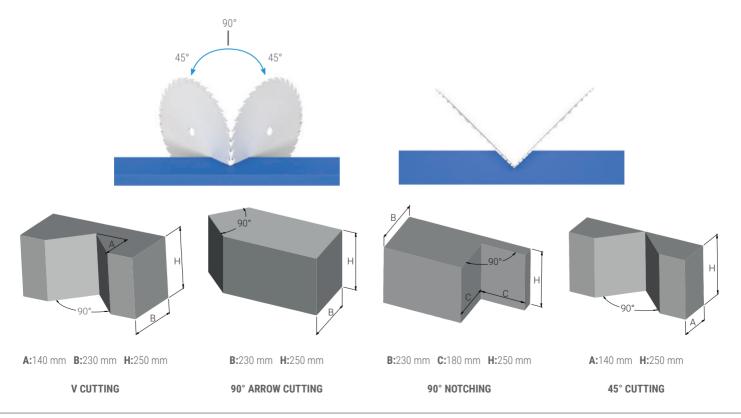

## Features

Used for V cutting, arrow cutting,  $45^\circ$  cutting and  $90^\circ$  notching processes of aluminum and plastic profiles.

- Hydro-Pneumatic cutting process
- · Adjustable saw blade travel speed to the profiles
- Double hand start