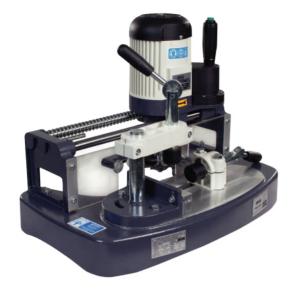

## Features

Used for end milling processes of aluminum and plastic profiles.

- Vertical and horizontal clamping system
- Ease of use and secure operation by ergonomic design