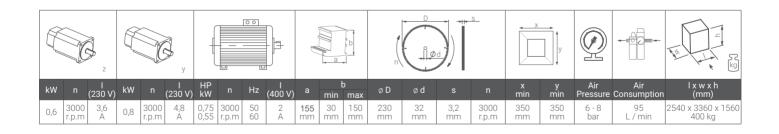

## Features

Used for cleaning the burrs created by welding of PVC window rails, doors, frames and similar profiles welded at an angle of  $90^\circ$ 

- Cleaning of bottom, top and external surfaces of the profile by two independent cleaning units
- Memory capacity for 250 profiles
- Touchscreen control panel
- Easy and quick entering of the program for the profile to be cleaned with the proprietary software of Özçelik Makina
- Operator adjusted cutting speed and axial speeds

## Standard Equipments

- · Surface cleaning blade
- Profile external cleaning saw blade

## Optional Equipments

• Profile Support Unit