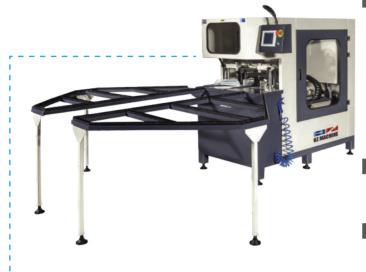

## Features

Used for cleaning the burrs created by welding of PVC window rails, doors, frames and similar profiles welded at an angle of  $90^\circ$ 

- Cleaning of bottom, top and external surfaces of the profile by two independent cleaning units
- Memory capacity for 250 profiles
- Touchscreen control panel
- Easy and quick entering of the program for the profile to be cleaned with the proprietary software of Özçelik Makina
- Operator adjusted cutting speed and axial speeds

## Optional Equipments

• Profile Support Unit