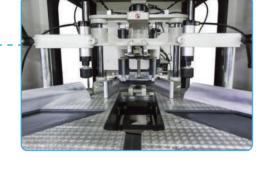

## Features

Used for cleaning the burrs created by welding of PVC window rails, doors, frames and similar profiles welded at an angle of  $90^\circ$ 

- Cleaning of bottom, top and external surfaces of the profile by two independent cleaning units
- Memory capacity for 250 profiles
- Touchscreen control panel
- Easy and quick entering of the program for the profile to be cleaned with the proprietary software of Özçelik Makina
- Operator adjusted cutting speed and axial speeds

## Standard Equipments

- · Surface cleaning blade
- Profile external cleaning saw blade