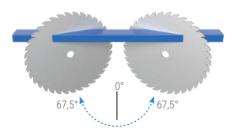

## Features

Used for cutting processes of aluminum, plastic and wooden profiles.

- Hydro-Pneumatic cutting process
- Secure cutting by the cover equipped with a safety sensor
- · Cutting speed adjustment based on the profile
- Cutting at any desired angle between -67.5° and +67.5° Cutting at -67,5°, -45°, -30°, -22,5°, -15°, 0°, 15°, 22,5°, 30°, 45°,67.5°
- Increase in cutting capacity with mobile miter Pneumatic vertical and horizontal clamps