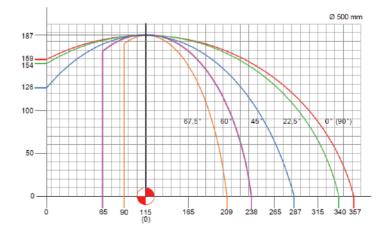

## Features

Used for cutting processes of aluminum, plastic and wooden profiles.

- Hydro-Pneumatic cutting process
- Secure cutting by the cover equipped with a safety sensor
- · Cutting speed adjustment based on the profile
- Cutting at any desired angle between -67.5° and +67.5° Cutting at -67,5°, -45°, -30°, -22,5°, -15°, 0°, 15°, 22,5°, 30°, 45°,67.5°
- Increase in cutting capacity with mobile miter Pneumatic vertical and horizontal clamps

## Standard Equipments

- Ø 500 saw blade
- · Conveyor (right)
- Cooling system
- · Compatibility with powder suction system