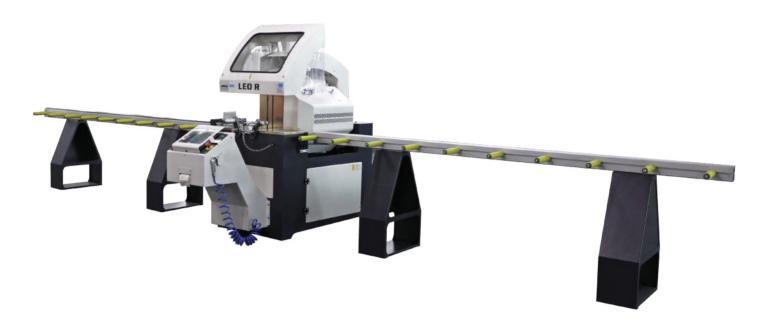

**LEO-R,** automatic front blade saw with 2 axis servo controlled and 550 mm saw is ideal for cutting aluminum and PVC profiles with different angles and thickness

**LEO-R** designed for cutting wider profiles with the servo motion system, automatic positioning at all degrees between -22,5° and 45° allows for perfect cutting operation.

Safety is a topmost priority for **LEO-R** together with the horizontal clamps and the vertical clamp along with profile protective shield which improve the cutting quality.

## Automatic Cutting Machine Ø 550 mm - 2 Axis Servo Controlled