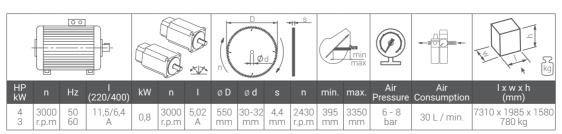

## **Features**

| Rapid angle positioning of heads with servo control at any angles between | -22,5° and 45° |
|---------------------------------------------------------------------------|----------------|
| Maximum internal rotation angle                                           | 45°            |
| Maximum external rotation angle                                           | -22,5°         |
| Hydro-pneumatic cutting feed adjustment                                   | •              |
| Cemented carbide saw blade                                                | 1              |
| Saw blade diameter                                                        | 550 mm         |
| Saw blade motor power                                                     | 3 kW - 4 HP    |
| Cutting zone protection covers                                            | •              |
| Horizontal pneumatic clamps                                               | •              |
| Vertical pneumatic clamp                                                  | •              |
| Spray saw cooling system                                                  | •              |
| Digital adjustment saw blade travel distance                              | •              |
| Saw blade travel speed adjustment                                         | •              |
| Barkod writer                                                             | •              |
| Data transfer via remote network connection, ethernet and USB             | •              |
| 10" Touchscreen                                                           | •              |
| Digital Conveyor                                                          | •              |
| Vacuum cleaner for chips                                                  | 0              |
| Oz Machine Softcut (Cutting optimisation program)                         | 0              |
|                                                                           |                |