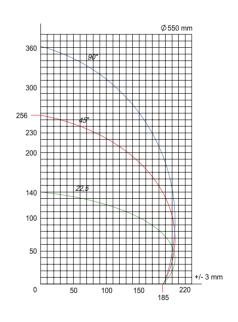

## **Features**

| Rapid angle positioning of heads with servo control at any angles between | -22,5° and 45° |
|---------------------------------------------------------------------------|----------------|
| Maximum internal rotation angle                                           | 45°            |
| Maximum external rotation angle                                           | -22,5°         |
| Hydro-pneumatic cutting feed adjustment                                   | •              |
| Cemented carbide saw blade                                                | 1              |
| Saw blade diameter                                                        | 550 mm         |
| Saw blade motor power                                                     | 3 kW - 4 HP    |
| Cutting zone protection covers                                            | •              |
| Horizontal pneumatic clamps                                               | •              |
| Vertical pneumatic clamp                                                  | •              |
| Spray saw cooling system                                                  | •              |
| Digital adjustment saw blade travel distance                              | •              |
| Saw blade travel speed adjustment                                         | •              |
| Barkod writer                                                             | •              |
| Data transfer via remote network connection, ethernet and USB             | •              |
| 10" Touchscreen                                                           | •              |
| Digital Conveyor                                                          | •              |
| Vacuum cleaner for chips                                                  | 0              |
| Oz Machine Softcut (Cutting optimisation program)                         | 0              |
|                                                                           |                |