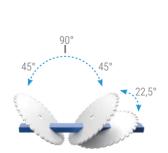

**LEO-R,** automatic front blade saw with 2 axis servo controlled and 550 mm saw is ideal for cutting aluminum and PVC profiles with different angles and thickness

**LEO-R** designed for cutting wider profiles with the servo motion system, automatic positioning at all degrees between -22,5° and 45° allows for perfect cutting operation.

## **Features**

| Rapid angle positioning of heads with servo control at any angles between | -22,5° and 45° |
|---------------------------------------------------------------------------|----------------|
| Maximum internal rotation angle                                           | 45°            |
| Maximum external rotation angle                                           | -22,5°         |
| Hydro-pneumatic cutting feed adjustment                                   | •              |
| Cemented carbide saw blade                                                | 1              |
| Saw blade diameter                                                        | 550 mm         |
| Saw blade motor power                                                     | 3 kW - 4 HP    |
| Cutting zone protection covers                                            | •              |
| Horizontal pneumatic clamps                                               | •              |
| Vertical pneumatic clamp                                                  | •              |
| Spray saw cooling system                                                  | •              |
| Digital adjustment saw blade travel distance                              | •              |
| Saw blade travel speed adjustment                                         | •              |
| Barkod writer                                                             | •              |
| Data transfer via remote network connection, ethernet and USB             | •              |
| 10" Touchscreen                                                           | •              |
| Digital Conveyor                                                          | •              |
| Vacuum cleaner for chips                                                  | 0              |
| Oz Machine Softcut (Cutting optimisation program)                         | 0              |
|                                                                           |                |