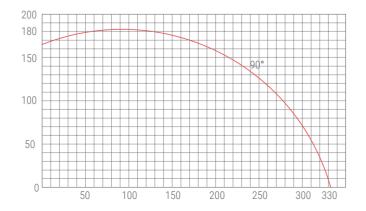

Used for slicing and flat cutting processes of aluminum, plastic and wooden profiles.

- · Wide profile cutting with Ø 500 mm saw blade
- · Servo driven automatic profile feeding and batch slicing process
- Automatic clamping system
- Cutting speed adjustment
- · Digital adjustment of the saw blade travel distance based on the profile
- · Secure cutting by the cover equipped with a safety sensor
- Touchscreen control panel
- Process programming and large memory
- · Conveyor carrying capacity of 500 kg
- · Standard Conveyor Length is 4m
- · Manual Cutting Speed Adjustment
- · 0.2 mm cutting accuracy
- · Minimum Cutting Dimension is 5 mm.
- 270 mm waste length