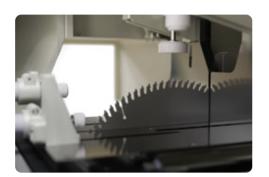

Used for slicing and flat cutting processes of aluminum, plastic and wooden profiles.

- · Wide profile cutting with Ø 500 mm saw blade
- · Servo driven automatic profile feeding and batch slicing process
- Automatic clamping system
- Cutting speed adjustment
- · Digital adjustment of the saw blade travel distance based on the profile
- · Secure cutting by the cover equipped with a safety sensor
- Touchscreen control panel
- Process programming and large memory
- · Conveyor carrying capacity of 500 kg
- · Standard Conveyor Length is 4m
- · Manual Cutting Speed Adjustment
- · 0.2 mm cutting accuracy
- · Minimum Cutting Dimension is 5 mm.
- 270 mm waste length

## Standard Equipments

- Ø 500 mm saw blade
- · Cooling system

Özçelik Makina continuously improves its products and offers new and modern solutions for PVC and Aluminum Profile Processing. Accordingly, Özçelik reserves the right to change the information in this document without notice. All dimensions and weights are reference values. Valid from January 2023