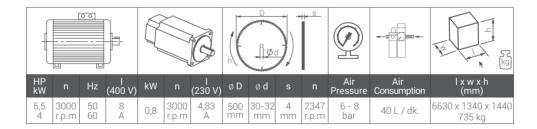

Used for slicing and flat cutting processes of aluminum, plastic and wooden profiles.

- · Wide profile cutting with Ø 500 mm saw blade
- · Servo driven automatic profile feeding and batch slicing process
- Automatic clamping system
- Cutting speed adjustment
- · Digital adjustment of the saw blade travel distance based on the profile
- · Secure cutting by the cover equipped with a safety sensor
- Touchscreen control panel
- Process programming and large memory
- · Conveyor carrying capacity of 500 kg
- · Standard Conveyor Length is 4m
- · Manual Cutting Speed Adjustment
- · 0.2 mm cutting accuracy
- · Minimum Cutting Dimension is 5 mm.
- 270 mm waste length

## Standard Equipments

- Ø 500 mm saw blade
- · Cooling system

Özçelik Makina continuously improves its products and offers new and modern solutions for PVC and Aluminum Profile Processing. Accordingly, Özçelik reserves the right to change the information in this document without notice. All dimensions and weights are reference values. Valid from January 2023