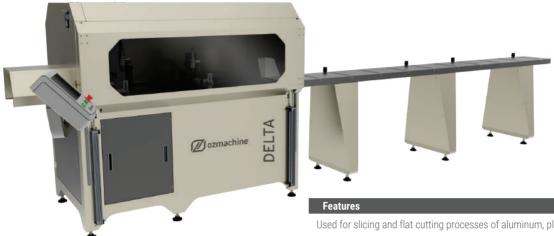

Used for slicing and flat cutting processes of aluminum, plastic and wooden profiles.

- · Wide profile cutting with Ø 500 mm saw blade
- · Servo driven automatic profile feeding and batch slicing process
- Automatic clamping system
- Cutting speed adjustment
- · Digital adjustment of the saw blade travel distance based on the profile
- · Secure cutting by the cover equipped with a safety sensor
- Touchscreen control panel
- Process programming and large memory
- · Conveyor carrying capacity of 500 kg
- · Standard Conveyor Length is 4m
- · Manual Cutting Speed Adjustment
- · 0.2 mm cutting accuracy
- · Minimum Cutting Dimension is 5 mm.
- 270 mm waste length