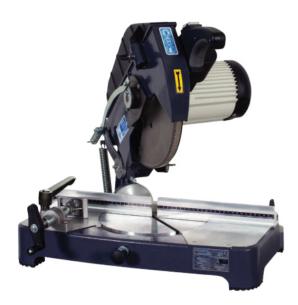

Used for cutting processes of aluminum, plastic and wooden profiles.

- · Safe cutting with double spring system and saw barrier
- 0°, 15°, 22.5°, 30°, 45° right and left angle fixing Cutting at any desired angle between -45° and +45°

## Standard Equipment

· Profile gauge