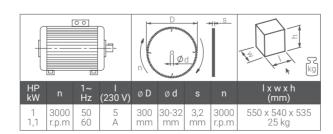

## Optional Equipment

- Ø 300 mm saw blade
- Second clamp
- Conveyor
- Stand
- Brake System
- Three-phase system

Özçelik Makina continuously improves its products and offers new and modern solutions for PVC and Aluminum Profile Processing. Accordingly, Özçelik reserves the right to change the information in this document without notice. All dimensions and weights are reference values. Valid from January 2023