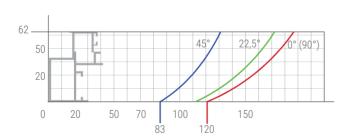

Used for cutting processes of aluminum, plastic and wooden profiles.

- · Safe cutting with double spring system and saw barrier
- 0°, 15°, 22.5°, 30°, 45° right and left angle fixing Cutting at any desired angle between -45° and +45°