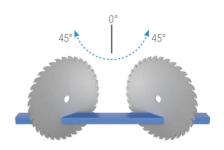

Used for cutting processes of aluminum, plastic and wooden profiles.

- · Safe cutting with double spring system and saw barrier
- 0°, 15°, 22.5°, 30°, 45° right and left angle fixing Cutting at any desired angle between -45° and +45°