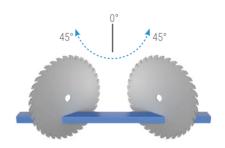

Used for cutting processes of aluminum, plastic and wooden profiles.

- · Safe cutting with double spring system and saw barrier
- 0°, 15°, 22.5°, 30°, 45° right and left angle fixing Cutting at any desired angle between -45° and +45°