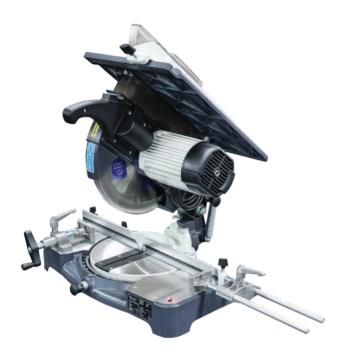

Used for cutting processes of aluminum, plastic and wooden profiles.

- · Safe cutting with double spring system and saw barrier
- 0°, 15°, 22.5°, 30°, 45° right and left angle fixing Cutting at any desired angle between -45° and +45°

## Standard Equipment

· Profile gauge

## Optional Equipment

- Ø 300 mm saw blade
- Second clamp
- Conveyor
- Stand
- Brake System
- Three-phase system

| 00         |               |          |              | D S S     |             |           | h             | <b>→</b>  | SK Kg    |                          |
|------------|---------------|----------|--------------|-----------|-------------|-----------|---------------|-----------|----------|--------------------------|
| HP<br>kW   | n             | Hz       | l<br>(230 V) | ø D       | ø d         | s         | n             | С         | h        | l x w x h<br>(mm)        |
| 1,5<br>1,1 | 3000<br>r.p.m | 50<br>60 | 5<br>A       | 300<br>mm | 30-32<br>mm | 3,2<br>mm | 3000<br>r.p.m | 165<br>mm | 40<br>mm | 550 x 540 x 685<br>28 kg |