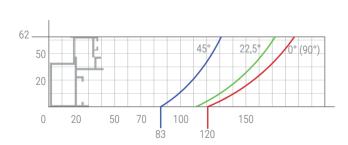

Used for cutting processes of aluminum, plastic and wooden profiles.

- · Safe cutting with double spring system and saw barrier
- 0°, 15°, 22.5°, 30°, 45° right and left angle fixing Cutting at any desired angle between -45° and +45°